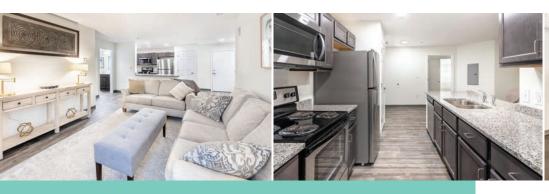

# **ALTARIA APARTMENTS**

Lebanon, New Hampshire





Altaria LuxuryApartments offers you all the comforts of home in a convenient location close to Dartmouth Health Lebanon. Walk to Lebanon Co-op Food Store, Snax Restaurant, River Valley Club, and more!



- Stainless steel appliances
- Exercise room

#### **FEES**

- \$75 application per person includes: Criminal background
  - Credit reference
  - Housing reference

## **DEPOSIT (Refundable)**

One Bedroom: \$1,500 Two Bedroom: \$2,000

#### RENT:

\$2,200 One bedroom \$2.550 Two bedroom

### **BEST VALUE:**

\$1,275 Share Two bedroom Private bedroom & bath for each person. Share utility costs

### MANAGED HOUSING

Immediate availability or reserve a unit in line with your start date. Flexible leases to meet your needs from six months to one year.

- Contact DH Relocation Assistance
-