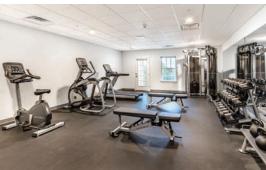

# **ALTARIA APARTMENTS**

Lebanon, New Hampshire





Altaria LuxuryApartments offers you all the comforts of home in a convenient location close to Dartmouth Health Lebanon. Walk to Lebanon Co-op Food Store, Snax Restaurant, River Valley Club, and more!



- Stainless steel appliances
- Exercise room

#### **FEES**

- \$75 application per person includes: Criminal background
  - Credit reference
  - Housing reference

## **DEPOSIT (Refundable)**

One Bedroom: \$1,500 Two Bedroom: \$2,000

#### RENT:

\$2,200 One bedroom \$2.550 Two bedroom

### **BEST VALUE:**

\$1,275 Share Two bedroom Private bedroom & bath for each person. Share utility costs

### MANAGED HOUSING

Immediate availability or reserve a unit in line with your start date. Flexible leases to meet your needs from six months to one year.

- Contact DH Relocation Assistance
- ·