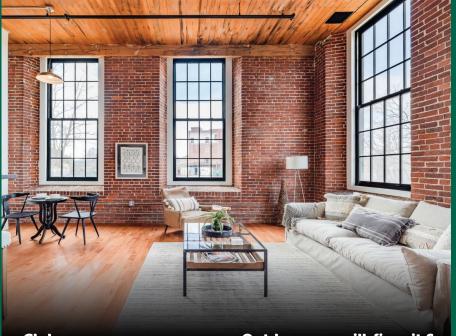

## **MONADNOCK MILLS**

Monadnock Mills Luxury Apartments are brand new and offer you all the comforts of home located just 30 miles to Dartmouth Health Lebanon.

- Club room
- Rooftop deck
- Pet grooming room with dog wash station
- On-site pet waste stations
- Outdoor gas grill, fire pit & picnic area
- Free bicycle storage
- Laundry rooms on-site with card payments