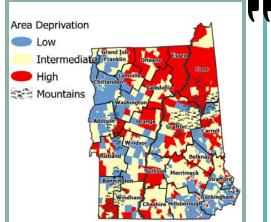

# Center for Advancing Rural Health Equity 2023 Annual Snapshot

In 2023, the Center for Advancing Rural Health Equity (CARHE) focused on advancing its mission and vision. Through project work and convening opportunities, CARHE created space for community-led knowledgesharing, acquired new ways of collaborating, built capacity, and strengthened its community partnerships.